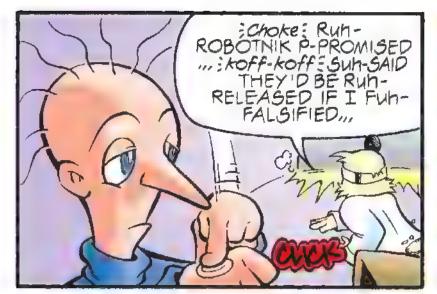

Unbeknownst to St. John or any of The freedom fighters. Robotnik unleashed a massive plan of treachery and deceit. It left everyone to wonder whose side anyone was on, especially when their beloved king Acorn delivered them into the hands of their greatest enemy.